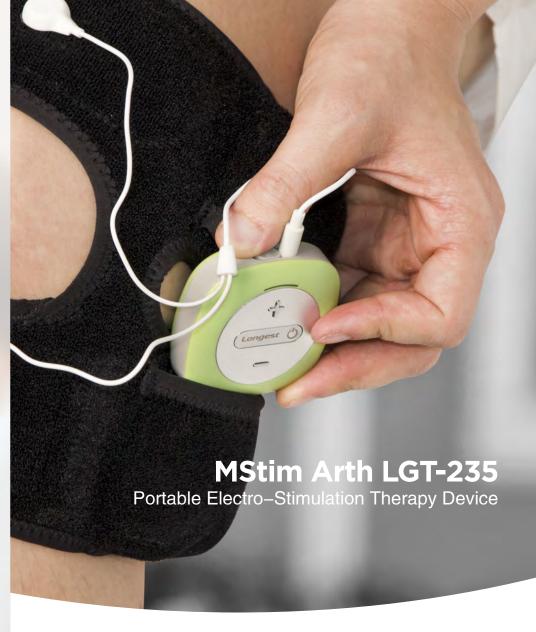

## **MstimArth LGT-235**

MstimArth LGT-235, works with low frequency electro stimulation (MCR and TENS). It is latest technology pain management stimulator for treatment inflammation and pain with knee arthritis.

## **Features**

South Knees Treated Simultaneously

Wireless Bluetooth Connection

Quick connection, easy and convenient