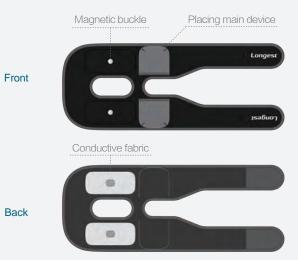

## **Features**

South Knees Treated Simultaneously

Wireless Bluetooth Connection

Quick connection, easy and convenient