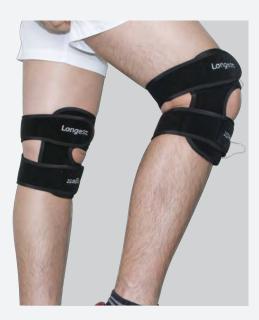

## **Features**

South Knees Treated Simultaneously

Wireless Bluetooth Connection

Quick connection, easy and convenient