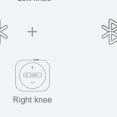

## **Features**

South Knees Treated Simultaneously

Wireless Bluetooth Connection

Quick connection, easy and convenient