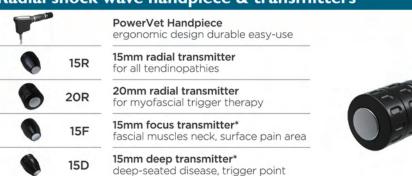

#### Radial shock wave handpiece & transmitters

6mm acupuncture transmitter\* shock wave acupuncture

o: \* stands for "ontional accessories"