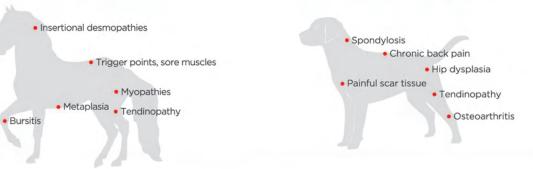

### **• Indications for horses:**

# **• Indications for dogs:**

Make your therapy anywhere Leave your competition in the dust